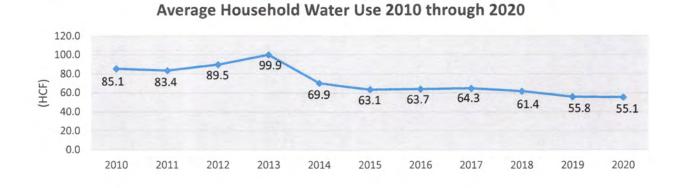

| Funding Source of<br>er-Related Costs: | Operating Budget / Tax                                           | Levy            |  |  |  |

# Everett (W/S)

| FY 2021 MWRA<br>Assessments |              |              |             |  |  |
|-----------------------------|--------------|--------------|-------------|--|--|
|                             | FY20         | FY21         | %<br>Change |  |  |
| Water                       | \$5,543,676  | \$5,958,067  | 7.50%       |  |  |
| Sewer                       | \$9,310,473  | \$9,529,946  | 2.40%       |  |  |
| Combined                    | \$14,342,867 | \$15,488,013 | 4.30%       |  |  |



### Combined Rate Increases 1991 through 2020





Combined Water and Sewer Rates 1989 through 2020



# FY2022 Water & Sewer Enterprise Fund Capital Budget – **Executive Summary**

- The total proposed Capital Plan for the City of Everett's Enterprise Funds for FY22 is \$4,054,800. However, the total amount ٠ proposed for borrowing is \$3,899,800.
- The Enterprise Fund's Capital Plan for FY22 has several funding sources, including budgetary appropriations, and bonding. ٠
- The list proposed has been reviewed by the Mayor and has been submitted with favorable action recommended as such. ٠

### **FY22** Enterprise Fund CIP – Funding Sources

### FY22 Enterprise Fund CIP – funded from sale of bonds

| <ul> <li>Water Main replacement (MWRA's LWSAP program)</li> </ul>                     | \$<br>629,800          |
|------------------------------------------------------------------------------