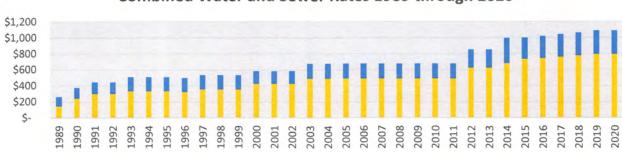

|                 |  |  |  |
|                                                            | Funding Source of<br>er-Related Costs: | Operating Budget / Tax                                           | Levy            |  |  |  |

# Everett (W/S)

| FY 2021 MWRA<br>Assessments |              |              |             |  |  |
|-----------------------------|--------------|--------------|-------------|--|--|
|                             | FY20         | FY21         | %<br>Change |  |  |
| Water                       | \$5,543,676  | \$5,958,067  | 7.50%       |  |  |
| Sewer                       | \$9,310,473  | \$9,529,946  | 2.40%       |  |  |
| Combined                    | \$14,342,867 | \$15,488,013 | 4.30%       |  |  |



### Combined Rate Increases 1991 through 2020





Combined Water and Sewer Rates 1989 through 2020



# FY2022 Water & Sewer Enterprise Fund Capital Budget – **Executive Summary**

- The total proposed Capital Plan for the City of Everett's Enterprise Funds for FY22 is \$4,054,800. However, the total amount ٠ proposed for borrowing is \$3,899,800.
- The Enterprise Fund's Capital Plan for FY22 has several funding sources, including budgetary appropriations, and bonding. ٠
- The list proposed has been reviewed by the Mayor and has been submitted with favorable action recommended as such. ٠

### **FY22** Enterprise Fund CIP – Funding Sources

### FY22 Enterprise Fund CIP – funded from sale of bonds

| <ul> <li>Water Main replacement (MWRA's LWSAP program)</li> </ul>                     | \$<br>629,800          |
|--------------------------