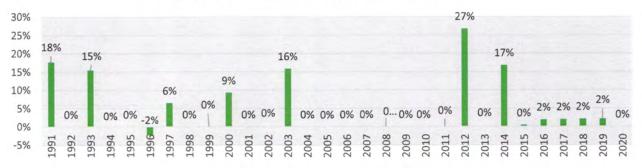

|                 |  |  |  |
|                                                            | Funding Source of<br>er-Related Costs: | Operating Budget / Tax                                           | Levy            |  |  |  |

# Everett (W/S)

| FY 2021 MWRA<br>Assessments |              |              |             |  |  |
|-----------------------------|--------------|--------------|-------------|--|--|
|                             | FY20         | FY21         | %<br>Change |  |  |
| Water                       | \$5,543,676  | \$5,958,067  | 7.50%       |  |  |
| Sewer                       | \$9,310,473  | \$9,529,946  | 2.40%       |  |  |
| Combined                    | \$14,342,867 | \$15,488,013 | 4.30%       |  |  |



### Combined Rate Increases 1991 through 2020





Combined Water and Sewer Rates 1989 through 2020



# FY2022 Water & Sewer Enterprise Fund Capital Budget – **Executive Summary**

- The total proposed Capital Plan for the City of Everett's Enterprise Funds for FY22 is \$4,054,800. However, the total amount ٠ proposed for borrowing is \$3,899,800.
- The Enterprise Fund's Capital Plan for FY22 has several funding sources, including budgetary appropriations, and bonding. ٠
- The list proposed has been reviewed by the Mayor and has been submitted with favorable action recommended as such. ٠

### **FY22** Enterprise Fund CIP – Funding Sources

### FY22 Enterprise Fund CIP – funded from sale of bonds

| <ul> <li>Water Main replacement (MWRA's LWSAP program)</li> </ul>                     | \$<br>629,800          |
|------------------------