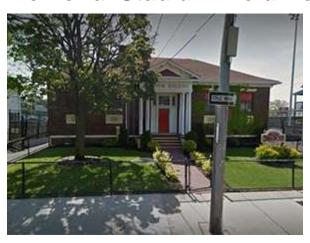

### **Background**

The Everett Memorial Stadium Field House, located at 34 Cabot Street, has severe barriers to accessibility. Relocating the program would be recommended, except that the Field House is located adjacent to the Stadium and there may not be another nearby City building where the program can be transferred.