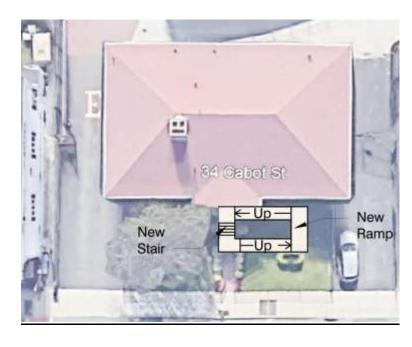

There is no accessible entrance to the building, no accessible route between the building and the Stadium, and no accessible route between the first floor and basement due to stairs. No entrances or exits are on accessible routes. No parking is provided.

#### **Entrance**

There is no accessible route to the main entrance.

### Memorial Stadium Field House

- Entrance route renovation (including entrance platform, pressure treated wood ramp and pressure treated wood stairs): \$5,851
- Emergency exit and egress route issues (door hardware and signage): \$2,538
- Limited Use Limited Access lift: \$110,000
- Signage (egress, designation): \$696
- Stair handrails: \$6,660
- 10 audible/visible fire alarms in rooms: \$3,460
- Toilet room renovations: \$10,384
- 5 accessible lockers and 2 accessible locker room benches:
   \$1,850
- Miscellaneous corrective actions (protruding objects, door hardware, etc.): \$1,082