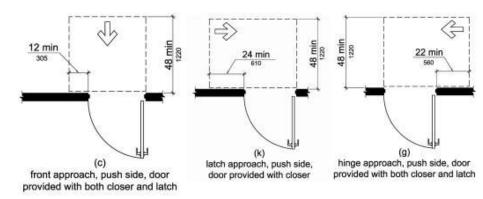

#### **Doors and Gates**

Gates lack a vertical solid pushing surface within 10 inches of the ground. One gate by the picnic area lacks maneuvering clearance on the pull side. Toilet room facilities were under construction. At the time of survey there was lack of maneuvering clearance on the latch push side of the toilet room doors due to a drainage ditch. Per the drawings, the doors will have both a latch and closer. The following maneuvering clearance on the push side is required:

Push side door maneuvering clearance diagrams.