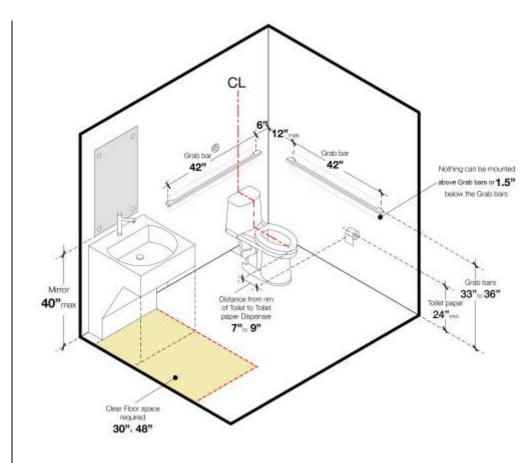

### Toilet Rooms

Size of accessible compartments and clear space at urinals and lavatories at Sacramone Park Field House Permit Set from 03-15-2018 is drawn in compliance with ADA standards and MAAB code. Some details are not called out, such as the location and heights of fixtures, accessories and grab bars within the toilet rooms. Location of toilet paper dispenser is represented incorrectly in toilet room drawings based on 2010 ADA Standards: it should be located 7"-9" in front of the rim of the toilet. The rim of the urinal should be mounted no higher than 17" above finished floor and the flush control should be no higher than 44" above finished floor. Included is a diagram outlining heights of other items in a toilet room per MAAB and ADA 2010 Standards:

ADA 2010 and MAAB toilet room height details.