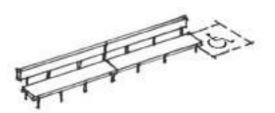

#### **Bleachers**

Three (3) bleachers did not have adequate clear space for wheelchair users to sit alongside their companions. A larger paved area should be added on one side of the Tileston Street and Santilli Highway Bleachers. We recommend relocating the bleacher on the south side to ensure that there is adequate space for a wheelchair user to sit shoulder to shoulder with a companion without blocking the circulation route. See diagram below:

South bleacher placement for a wheelchair accessible space.