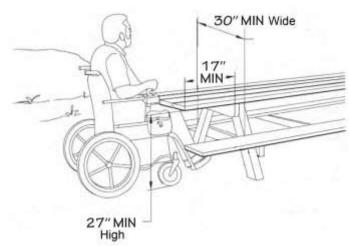

#### Picnic Tables

Accessible picnic tables in the park comply with the MAAB 521 CMR, but do not comply with the ADA 2010 standards. When purchasing tables in the future, ensure they have proper knee and toe clearance per the ADA in addition to the MAAB. The diagram details knee and toe clearance required by the ADA:

Toe and knee clearance at picnic table per ADA standards.