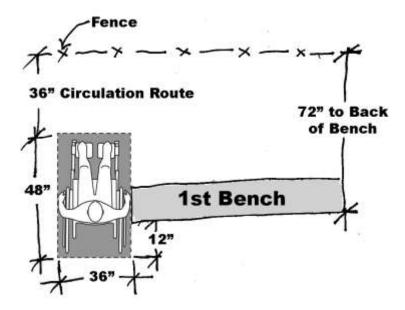

#### **Bleachers**

Three (3) bleachers did not have adequate clear space for wheelchair users to sit alongside their companions. A larger paved area should be added on one side of the Tileston Street and Santilli Highway Bleachers. We recommend relocating the bleacher on the south side to ensure that there is adequate space for a wheelchair user to sit shoulder to shoulder with a companion without blocking the circulation route. See diagram below:

South bleacher placement for a wheelchair accessible space.

| ID  | Location                                | Floor Room | n Element | nt Type  | Photo                                                                                                                                                                                                                                                                                                                                                                                                                                                                                                                                                                                                                                                                                                                                                                                                                                                                                                                                                                                                                                                                                                                                                                                                                                                                                                                                                                                                                                                                                                                                                                                                                                                                                                                                                                                                                                                                                                                                                                                                                                                                                                                          | Issues                                                                                                                                                                                  | Current<br>Measure    | Recommendations                                                                                                                                                                                                                                                                                                                                                                                            | Quantity | Price | Cost<br>Estimation |
|-----|-----------------------------------------|------------|-----------|----------|--------------------------------------------------------------------------------------------------------------------------------------------------------------------------------------------------------------------------------------------------------------------------------------------------------------------------------------------------------------------------------------------------------------------------------------------------------------------------------------------------------------------------------------------------------------------------------------------------------------------------------------------------------------------------------------------------------------------------------------------------------------------------------------------------------------------------------------------------------------------------------------------------------------------------------------------------------------------------------------------------------------------------------------------------------------------------------------------------------------------------------------------------------------------------------------------------------------------------------------------------------------------------------------------------------------------------------------------------------------------------------------------------------------------------------------------------------------------------------------------------------------------------------------------------------------------------------------------------------------------------------------------------------------------------------------------------------------------------------------------------------------------------------------------------------------------------------------------------------------------------------------------------------------------------------------------------------------------------------------------------------------------------------------------------------------------------------------------------------------------------------|-----------------------------------------------------------------------------------------------------------------------------------------------------------------------------------------|-----------------------|------------------------------------------------------------------------------------------------------------------------------------------------------------------------------------------------------------------------------------------------------------------------------------------------------------------------------------------------------------------------------------------------------------|----------|-------|--------------------|
| Pla | ay and Sport                            | Areas      |           |          |                                                                                                                                                                                                                                                                                                                                                                                                                                                                                                                                                                                                                                                                                                                                                                                                                                                                                                                                                                                                                                                                                                                                                                                                                                                                                                                                                                                                                                                                                                                                                                                                                                                                                                                                                                                                                                                                                                                                                                                                                                                                                                                                |                                                                                                                                                                                         |                       |                                                                                                                                                                                                                                                                                                                                                                                                            |          |       |                    |
|     | Field                                   |            |           |          |                                                                                                                                                                                                                                                                                                                                                                                                                                                                                                                                                                                                                                                                                                                                                                                                                                                                                                                                                                                                                                                                                                                                                                                                                                                                                                                                                                                                                                                                                                                                                                                                                                                                                                                                                                                                                                                                                                                                                                                                                                                                                                                                |                                                                                                                                                                                         |                       |                                                                                                                                                                                                                                                                                                                                                                                                            |          |       |                    |
| 11  | Baseball<br>Dugouts                     | Ext.       | Field     | Baseball |                                                                                                                                                                                                                                                                                                                                                                                                                                                                                                                                                                                                                                                                                                                                                                                                                                                                                                                                                                                                                                                                                                                                                                                                                                                                                                                                                                                                                                                                                                                                                                                                                                                                                                                                                                                                                                                                                                                                                                                                                                                                                                                                | Accessible spaces are not provided at team seating                                                                                                                                      |                       | Provide a 36" x 48" clear floor space at team seating. Remove a 36" wide section of bench at each dugout.                                                                                                                                                                                                                                                                                                  | 4        | Labor | \$0                |
|     | Bleach                                  | ers        |           |          |                                                                                                                                                                                                                                                                                                                                                                                                                                                                                                                                                                                                                                                                                                                                                                                                                                                                                                                                                                                                                                                                                                                                                                                                                                                                                                                                                                                                                                                                                                                                                                                                                                                                                                                                                                                                                                                                                                                                                                                                                                                                                                                                |                                                                                                                                                                                         | ,                     |                                                                                                                                                                                                                                                                                                                                                                                                            |          |       |                    |
| 12  | Santilli<br>Highway<br>Side<br>Bleacher | Ext.       | Bleachers | N/A      | THE DESIGNATION OF THE PARTY OF | Total number of seats in the facility Min. # of designated wheelchair spaces not provided                                                                                               | 44<br>0               | Provide the space for at least one accessible space at this bleacher. In front of the lamp post, provide a concrete area that is 36" wide and goes back 12" from the back of the first bench to allow a wheelchair user to sit shoulder to shoulder with a companion.                                                                                                                                      | 1        | 46    | \$46               |
| 13  | Tileston<br>Street<br>Bleacher          | Ext.       | Bleachers | N/A      |                                                                                                                                                                                                                                                                                                                                                                                                                                                                                                                                                                                                                                                                                                                                                                                                                                                                                                                                                                                                                                                                                                                                                                                                                                                                                                                                                                                                                                                                                                                                                                                                                                                                                                                                                                                                                                                                                                                                                                                                                                                                                                                                | Total number of seats in the facility Min. # of designated wheelchair spaces not provided                                                                                               | 1                     | Ensure that a 36" wide section of concrete is provided along each side of the bleachers for wheelchair spaces. Currently there is only a compliant accessible space along one side. Ensure the concrete area extends back 12" from the back of the first bench to allow a wheelchair user to sit shoulder to shoulder with a companion.                                                                    | 1        | 46    | \$46               |
| 14  | South<br>Bleacher                       | Ext.       | Bleachers | N/A      |                                                                                                                                                                                                                                                                                                                                                                                                                                                                                                                                                                                                                                                                                                                                                                                                                                                                                                                                                                                                                                                                                                                                                                                                                                                                                                                                                                                                                                                                                                                                                                                                                                                                                                                                                                                                                                                                                                                                                                                                                                                                                                                                | Total number of seats in the facility Min. # of designated wheelchair spaces not provided Shoulder alignment not provided at companion seats Wheelchair seats overlap circulation paths | 24<br>0<br>-<br>46.5" | Relocate bleacher so the back of the first bench is 72" min. from the fence or nearest obstruction. Provide a 36" accessible route that does not overlap with seating area.  Provide shoulder alignment with the adjacent wheelchair space. The shoulder alignment of the wheelchair space shall be measured 36" from the front of the wheelchair space. See diagram attached to report for clarification. |          | Labor | \$0                |
| Be  | st Practice                             |            |           |          |                                                                                                                                                                                                                                                                                                                                                                                                                                                                                                                                                                                                                                                                                                                                                                                                                                                                                                                                                                                                                                                                                                                                                                                                                                                                                                                                                                                                                                                                                                                                                                                                                                                                                                                                                                                                                                                                                                                                                                                                                                                                                                                                |                                                                                                                                                                                         |                       | attached to report for clarification.                                                                                                                                                                                                                                                                                                                                                                      |          |       |                    |