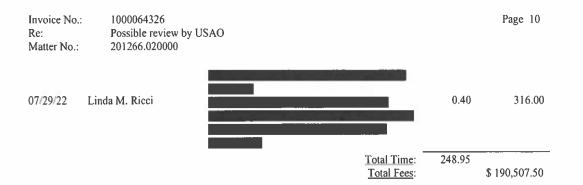

#### **INVOICE**

Re: Possible review by USAO

Legal Services through July 31, 2022:

| Total Fees:      | \$<br>190,507.50 |
|------------------|------------------|
| Current Invoice: | \$<br>190,507.50 |

| Invoice No.: | 1000064326              |
|--------------|-------------------------|
| Re:          | Possible review by USAO |
| Matter No.:  | 201266.020000           |

## Description of Professional Services Rendered:

| DATE     | TIMEKEEPER       | DESCRIPTION | HOURS | <u>AMOUNT</u> |
|----------|------------------|-------------|-------|---------------|
| 06/01/22 | A. J. Pappalardo |             | 0.60  | 474.00        |
| 06/02/22 | A. J. Pappalardo |             | 2.60  | 2,054.00      |
|          |                  |             |       |               |
|          |                  |             |       |               |
| 06/03/22 | A. J. Pappalardo |             | 1.80  | 1,422.00      |
|          |                  |             |       |               |
| 06/06/22 | A. J. Pappalardo |             | 3.60  | 2,844.00      |
|          |                  |             |       |               |
|          |                  |             |       |               |
| 06/06/22 | Linda M. Ricci   |             | 2.80  | 2,212.00      |
|          |                  |             |       |               |
| 06/07/22 | A. J. Pappalardo |             | 3.20  | 2,528.00      |
|          |                  |             |       |               |
|          |                  |             |       |               |
| 06/07/22 | Linda M. Ricci   |             | 0.60  | 474.00        |
|          |                  |             |       |               |
|          |                  |             |       |               |
| 06/08/22 | A. J. Pappalardo |             | 3.80  | 3,002.00      |
|          |                  |             |       |               |
|          |                  |             |       |               |
| 06/08/22 | Linda M. Ricci   |             | 0.80  | 632.00        |
|          |                  |             |       |               |
| 06/09/22 | A. J. Pappalardo |             | 6.20  | 4,898.00      |
|          |                  |             |       |               |
|          |                  |             |       |               |
| 06/09/22 | Linda M. Ricci   |             | 6.10  | 4,819.00      |
| 00107122 |                  |             | 0.10  | 1,017.00      |