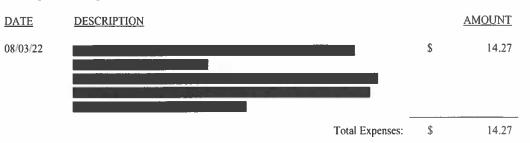

#### **INVOICE**

Re: Possible review by USAO

Legal Services through August 31, 2022:

|            | Total Fees:                                | \$ | 93,538.50  |
|------------|--------------------------------------------|----|------------|
|            |                                            |    |            |
|            |                                            |    |            |
| Expenses:  |                                            |    |            |
| UPS Charge | s 14.27                                    |    |            |
|            | Total Expenses:                            | \$ | 14.27      |
|            |                                            |    |            |
|            | Current Invoice:                           | \$ | 93,552.77  |
|            |                                            |    |            |
|            |                                            |    |            |
|            |                                            | ¢  | 100 505 50 |
|            | Previous Balance (see attached statement): | \$ | 190,507.50 |
|            | <b>Total Amount Due:</b>                   | ¢  | 284,060.27 |
|            | I otal Amount Duc.                         |    | 207,000.27 |

### Description of Expenses Billed: