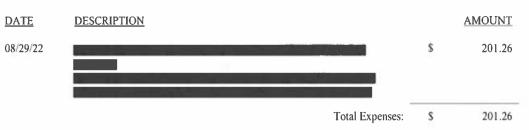

#### **INVOICE**

Re: Possible review by USAO

Legal Services through September 30, 2022:

|                       | Total Fees:                    | \$<br>64,052.50  |
|-----------------------|--------------------------------|------------------|
|                       |                                |                  |
| Expenses:             |                                |                  |
| <b>Business Meals</b> | 201.26                         |                  |
|                       | Total Expenses:                | \$<br>201.26     |
|                       |                                |                  |
|                       | Current Invoice:               | \$<br>64,253.76  |
|                       |                                |                  |
|                       |                                |                  |
| Previous Bal          | ance (see attached statement): | \$<br>284,060.27 |
|                       | <b>Total Amount Due:</b>       | \$<br>348,314.03 |
|                       |                                | <br>             |

### Description of Expenses Billed: