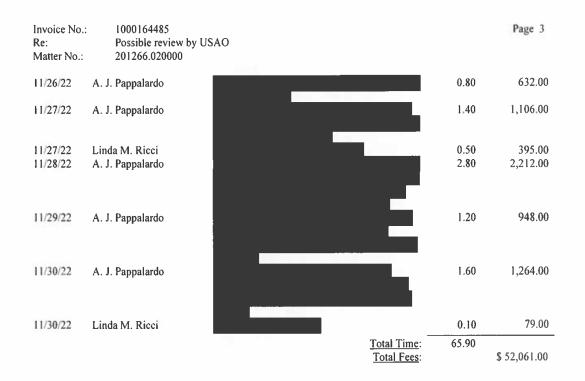

#### **INVOICE**

Re: Possible review by USAO

Legal Services through November 30, 2022:

| Total Fees:                                | \$<br>52,061.00  |
|--------------------------------------------|------------------|
| Current Invoice:                           | \$<br>52,061.00  |
| Previous Balance (see attached statement): | \$<br>388,555.03 |
| Total Amount Due:                          | \$<br>440,616.03 |

## Description of Professional Services Rendered:

| DATE                 | TIMEKEEPER                           | DESCRIPTION | HOURS        | <u>AMOUNT</u>      |
|----------------------|--------------------------------------|-------------|--------------|--------------------|
| 08/30/22<br>10/27/22 | Linda M. Ricci<br>A. J. Pappalardo   |             | 0.10<br>3.20 | 79.00<br>2,528.00  |
| 11/01/22             | A. J. Pappalardo                     |             | 1.80         | 1,422.00           |
| 11/02/22             | A. J. Pappalardo                     |             | 1.20         | 948.00             |
| 11/02/22             | Linda M. Ricci                       |             | 0.50         | 395.00             |
| 11/03/22             | A. J. Pappalardo                     |             | 0.80         | 632.00             |
| 11/04/22             | A. J. Pappalardo                     |             | 1.00         | 790.00             |
| 11/08/22             | A. J. Pappalardo                     |             | 1.60         | 1,264.00           |
| 11/09/22<br>11/10/22 | A. J. Pappalardo<br>A. J. Pappalardo |             | 1.20<br>1.80 | 948.00<br>1,422.00 |
| 11/10/22             | Linda M. Ricci                       |             | 0.30         | 237.00             |
| 11/11/22             | A. J. Pappalardo                     |             | 1.80         | 1,422.00           |
| 11/11/22             | Linda M. Ricci                       |             | 0.70         | 553.00             |
| 11/14/22             | A. J. Pappalardo                     |             | 1.80         | 1,422.00           |
| 11/14/22             | Linda M. Ricci                       |             | 0.90         | 711.00             |
| 11/15/22             | A. J. Pappalardo                     |             | 3.20         | 2,528.00           |
| 11/15/22             | Linda M. Ricci                       |             | 4.20         | 3,318.00           |
| 11/16/22             | A. J. Pappalardo                     |             | 2.60         | 2,054.00           |

Page 1

| Invoice No.<br>Re:<br>Matter No.: | Possible review by US              | AO |   |              | Page 2               |
|-----------------------------------|------------------------------------|----|---|--------------|----------------------|
|                                   |                                    |    |   |              |                      |
| 11/16/22<br>11/17/22              | Linda M. Ricci<br>A. J. Pappalardo |    |   | 0.50<br>1.80 | 395.00<br>1,422.00   |
| 11/18/22                          | A. J. Pappalardo                   |    |   | 3.80         | 3,002.00             |
|                                   |                                    |    |   |              |                      |
| 11/18/22<br>11/19/22              | Linda M. Ricci<br>A. J. Pappalardo |    |   | 1.70<br>2.40 | 1,343.00<br>1,896.00 |
|                                   |                                    |    |   |              |                      |
| 11/19/22<br>11/20/22              | Linda M. Ricci<br>A. J. Pappalardo |    |   | 0.50<br>2.80 | 395.00<br>2,212.00   |
| 11/20/22                          | Linda M. Ricci                     |    |   | 3.80         | 3,002.00             |
| 11/21/22                          | A. J. Pappalardo                   | •  | _ | 2.60         | 2,054.00             |
| 11/21/22                          | Linda M. Ricci                     |    |   | 0.50         | 395.00               |
|                                   |                                    |    |   |              |                      |
| 11/22/22                          | A. J. Pappalardo                   |    |   | 2.60         | 2,054.00             |
| 11/22/22                          | Linda M. Ricci                     |    |   | 1.30         | 1,027.00             |
| 11/23/22                          | A. J. Pappalardo                   |    |   | 3.20         | 2,528.00             |
| 11/23/22                          | Linda M. Ricci                     |    |   | 1.30         | 1,027.00             |
|                                   |                                    |    |   |              |                      |