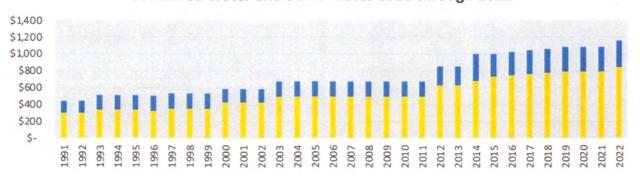

r Capital Spending over Next Five Years |

#### Stormwater

Current Funding Source of Stormwater-Related Costs:

Operating Budget / Tax Levy

### **Everett (W/S)**

| FY 2023 MWRA Assessments |              |              |             |  |  |  |  |  |
|--------------------------|--------------|--------------|-------------|--|--|--|--|--|
|                          | FY22         | FY23         | %<br>Change |  |  |  |  |  |
| Water                    | \$6,272,641  | \$6,422,774  | 2.40%       |  |  |  |  |  |
| Sewer                    | \$9,618,364  | \$10,050,685 | 4.50%       |  |  |  |  |  |
| Combined                 | \$15,891,005 | \$15,891,005 | 3.70%       |  |  |  |  |  |



### Combined Rate Increases 1993 through 2022



#### Combined Water and Sewer Rates 1990 through 2022



Average Household Water Use 2009 through 2022



# FY2024 Water & Sewer Enterprise Fund Capital Budget – Executive Summary

- The total proposed Capital Plan for the City of Everett's Enterprise Funds for FY24 is \$18,319,200. However, the total amount proposed for borrowing is 12,789,200.
- The Enterprise Fund's Capital Plan for FY24 has several funding sources, including budgetary appropriations, and bonding.
- The list proposed has been reviewed by the Mayor and has been submitted with favorable action recommended as such.

### **FY24** Enterprise Fund CIP – Funding Sources

**TOTAL ~ BONDING:** 

#### FY24 Enterprise Fund CIP – funded from sale of bonds

| • | Water Main replacement (MWRA's LWSAP program)                     | \$<br>629,800   |
|---|----------------------------------