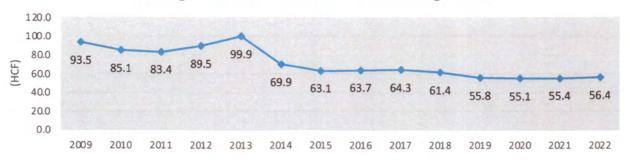

tormwater

Current Funding Source of Stormwater-Related Costs:

Operating Budget / Tax Levy

### **Everett (W/S)**

| FY 2023 MWRA Assessments |              |              |             |  |  |  |  |  |
|--------------------------|--------------|--------------|-------------|--|--|--|--|--|
|                          | FY22         | FY23         | %<br>Change |  |  |  |  |  |
| Water                    | \$6,272,641  | \$6,422,774  | 2.40%       |  |  |  |  |  |
| Sewer                    | \$9,618,364  | \$10,050,685 | 4.50%       |  |  |  |  |  |
| Combined                 | \$15,891,005 | \$15,891,005 | 3.70%       |  |  |  |  |  |



### Combined Rate Increases 1993 through 2022



#### Combined Water and Sewer Rates 1990 through 2022



Average Household Water Use 2009 through 2022



# FY2024 Water & Sewer Enterprise Fund Capital Budget – Executive Summary

- The total proposed Capital Plan for the City of Everett's Enterprise Funds for FY24 is \$18,319,200. However, the total amount proposed for borrowing is 12,789,200.
- The Enterprise Fund's Capital Plan for FY24 has several funding sources, including budgetary appropriations, and bonding.
- The list proposed has been reviewed by the Mayor and has been submitted with favorable action recommended as such.

### **FY24** Enterprise Fund CIP – Funding Sources

**TOTAL ~ BONDING:** 

#### FY24 Enterprise Fund CIP – funded from sale of bonds

| • | Water Main replacement (MWRA's LWSAP program)                     | \$<br>629,800   |
|---|-------------------------------------------------------------------|---------------