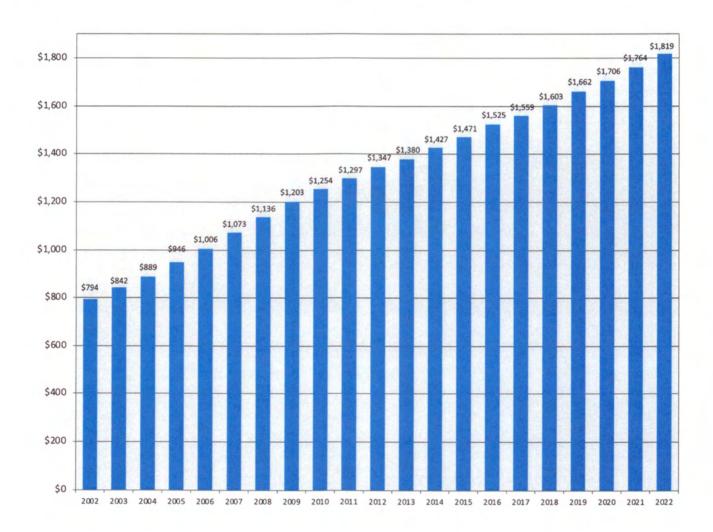

the recreational or commercial uses of the Boston Harbor.

The Massachusetts Legislature has delegated specific responsibilities to the Advisory Board who, in turn, monitor the MWRA's programs from a ratepayer perspective:

- Serving as a watchdog over the MWRA to ensure proper management and budgetary control;
- Making recommendations on annual expense budgets, capital improvement programs, business planning, and user charges;
- Holding hearings on matters relating to the MWRA and making subsequent recommendations to the Governor and the Legislature; and,
- Appointing three individuals to the eleven member MWRA Board of Directors.

## MWRA COMMUNITY 2022 WATER AND SEWER CHARGES



# Combined Annual Water & Sewer Charges in MWRA Communities 2002 – 2022

(Consumption at 120 HCF ≈ 90 kgal)



## 2022 Combined Retail Water & Sewer Community Charge Comparisons

(Consumption at 120 HCF ≈ 90 kgal)



| Name