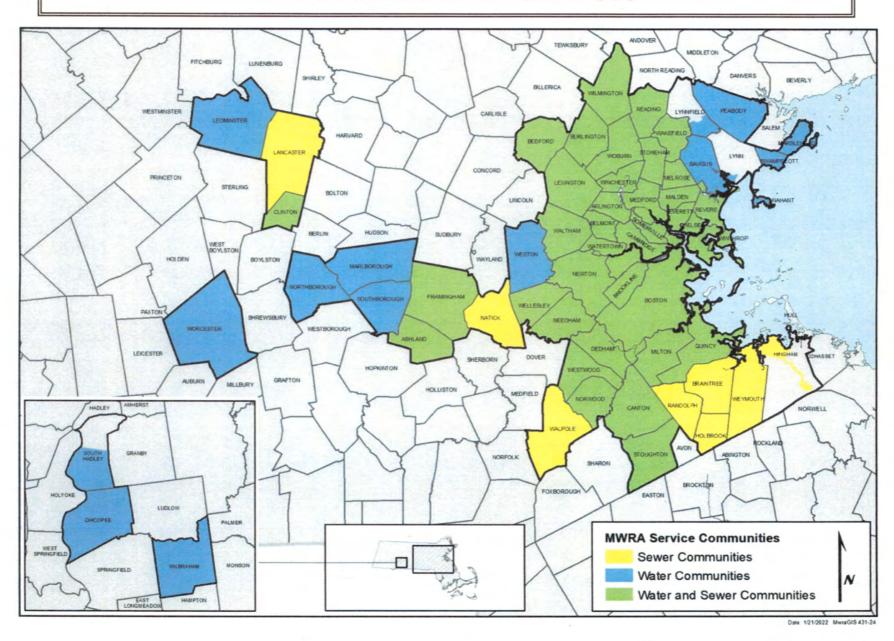

husett Watershed area, plus two persons qualified by membership or affiliation in organizations concerned with the recreational or commercial uses of the Boston Harbor.

The Massachusetts Legislature has delegated specific responsibilities to the Advisory Board who, in turn, monitor the MWRA's programs from a ratepayer perspective:

- Serving as a watchdog over the MWRA to ensure proper management and budgetary control;
- Making recommendations on annual expense budgets, capital improvement programs, business planning, and user charges;
- Holding hearings on matters relating to the MWRA and making subsequent recommendations to the Governor and the Legislature; and,
- Appointing three individuals to the eleven member MWRA Board of Directors.

## MWRA COMMUNITY 2022 WATER AND SEWER CHARGES



# Combined Annual Water & Sewer Charges in MWRA Communities 2002 – 2022

(Consumption at 120 HCF ≈ 90 kgal)



## 2022 Combined Retail Water & Sewer Community Charge Comparisons

(Consumption at 120 HCF ≈ 90 kgal)



| Name