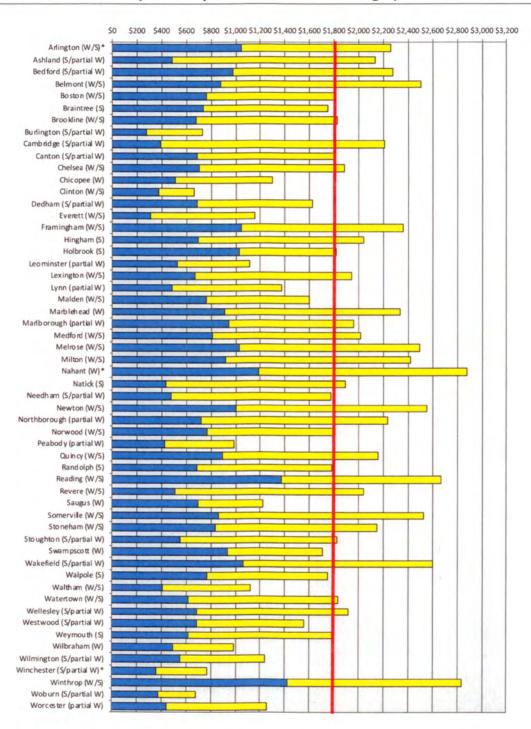

cific responsibilities to the Advisory Board who, in turn, monitor the MWRA's programs from a ratepayer perspective:

- Serving as a watchdog over the MWRA to ensure proper management and budgetary control;
- Making recommendations on annual expense budgets, capital improvement programs, business planning, and user charges;
- Holding hearings on matters relating to the MWRA and making subsequent recommendations to the Governor and the Legislature; and,
- Appointing three individuals to the eleven member MWRA Board of Directors.

## MWRA COMMUNITY 2022 WATER AND SEWER CHARGES



# Combined Annual Water & Sewer Charges in MWRA Communities 2002 – 2022

(Consumption at 120 HCF ≈ 90 kgal)



## 2022 Combined Retail Water & Sewer Community Charge Comparisons

(Consumption at 120 HCF ≈ 90 kgal)



| Name