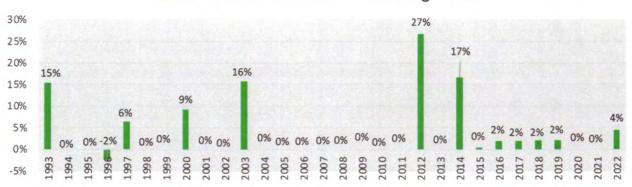

over Next Five Years | \$1-5 million   | Anticipated Sewer Capital Spending over Next Five Years |

#### Stormwater

Current Funding Source of Stormwater-Related Costs:

Operating Budget / Tax Levy

### **Everett (W/S)**

| FY 2023 MWRA Assessments |              |              |             |  |  |  |  |  |
|--------------------------|--------------|--------------|-------------|--|--|--|--|--|
|                          | FY22         | FY23         | %<br>Change |  |  |  |  |  |
| Water                    | \$6,272,641  | \$6,422,774  | 2.40%       |  |  |  |  |  |
| Sewer                    | \$9,618,364  | \$10,050,685 | 4.50%       |  |  |  |  |  |
| Combined                 | \$15,891,005 | \$15,891,005 | 3.70%       |  |  |  |  |  |



### Combined Rate Increases 1993 through 2022



#### Combined Water and Sewer Rates 1990 through 2022



Average Household Water Use 2009 through 2022



# FY2024 Water & Sewer Enterprise Fund Capital Budget – Executive Summary

- The total proposed Capital Plan for the City of Everett's Enterprise Funds for FY24 is \$18,319,200. However, the total amount proposed for borrowing is 12,789,200.
- The Enterprise Fund's Capital Plan for FY24 has several funding sources, including budgetary appropriations, and bonding.
- The list proposed has been reviewed by the Mayor and has been submitted with favorable action recommended as such.

### **FY24** Enterprise Fund CIP – Funding Sources

**TOTAL ~ BONDING:** 

#### FY24 Enterprise Fund CIP – funded from sale of bonds

| • | Water Main replacement (MWRA's LWSAP program)                     |