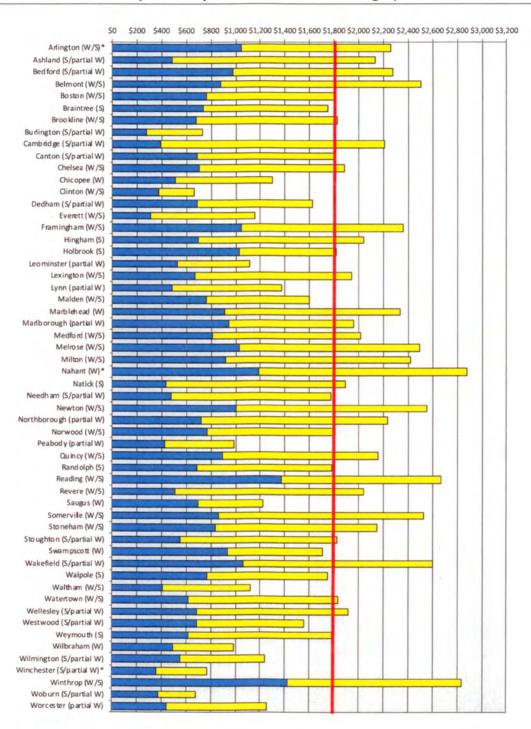

ific responsibilities to the Advisory Board who, in turn, monitor the MWRA's programs from a ratepayer perspective:

- Serving as a watchdog over the MWRA to ensure proper management and budgetary control;
- Making recommendations on annual expense budgets, capital improvement programs, business planning, and user charges;
- Holding hearings on matters relating to the MWRA and making subsequent recommendations to the Governor and the Legislature; and,
- Appointing three individuals to the eleven member MWRA Board of Directors.

#### MWRA COMMUNITY 2022 WATER AND SEWER CHARGES



# Combined Annual Water & Sewer Charges in MWRA Communities 2002 – 2022

(Consumption at 120 HCF ≈ 90 kgal)



# 2022 Combined Retail Water & Sewer Community Charge Comparisons

(Consumption at 120 HCF ≈ 90 kgal)



| Name