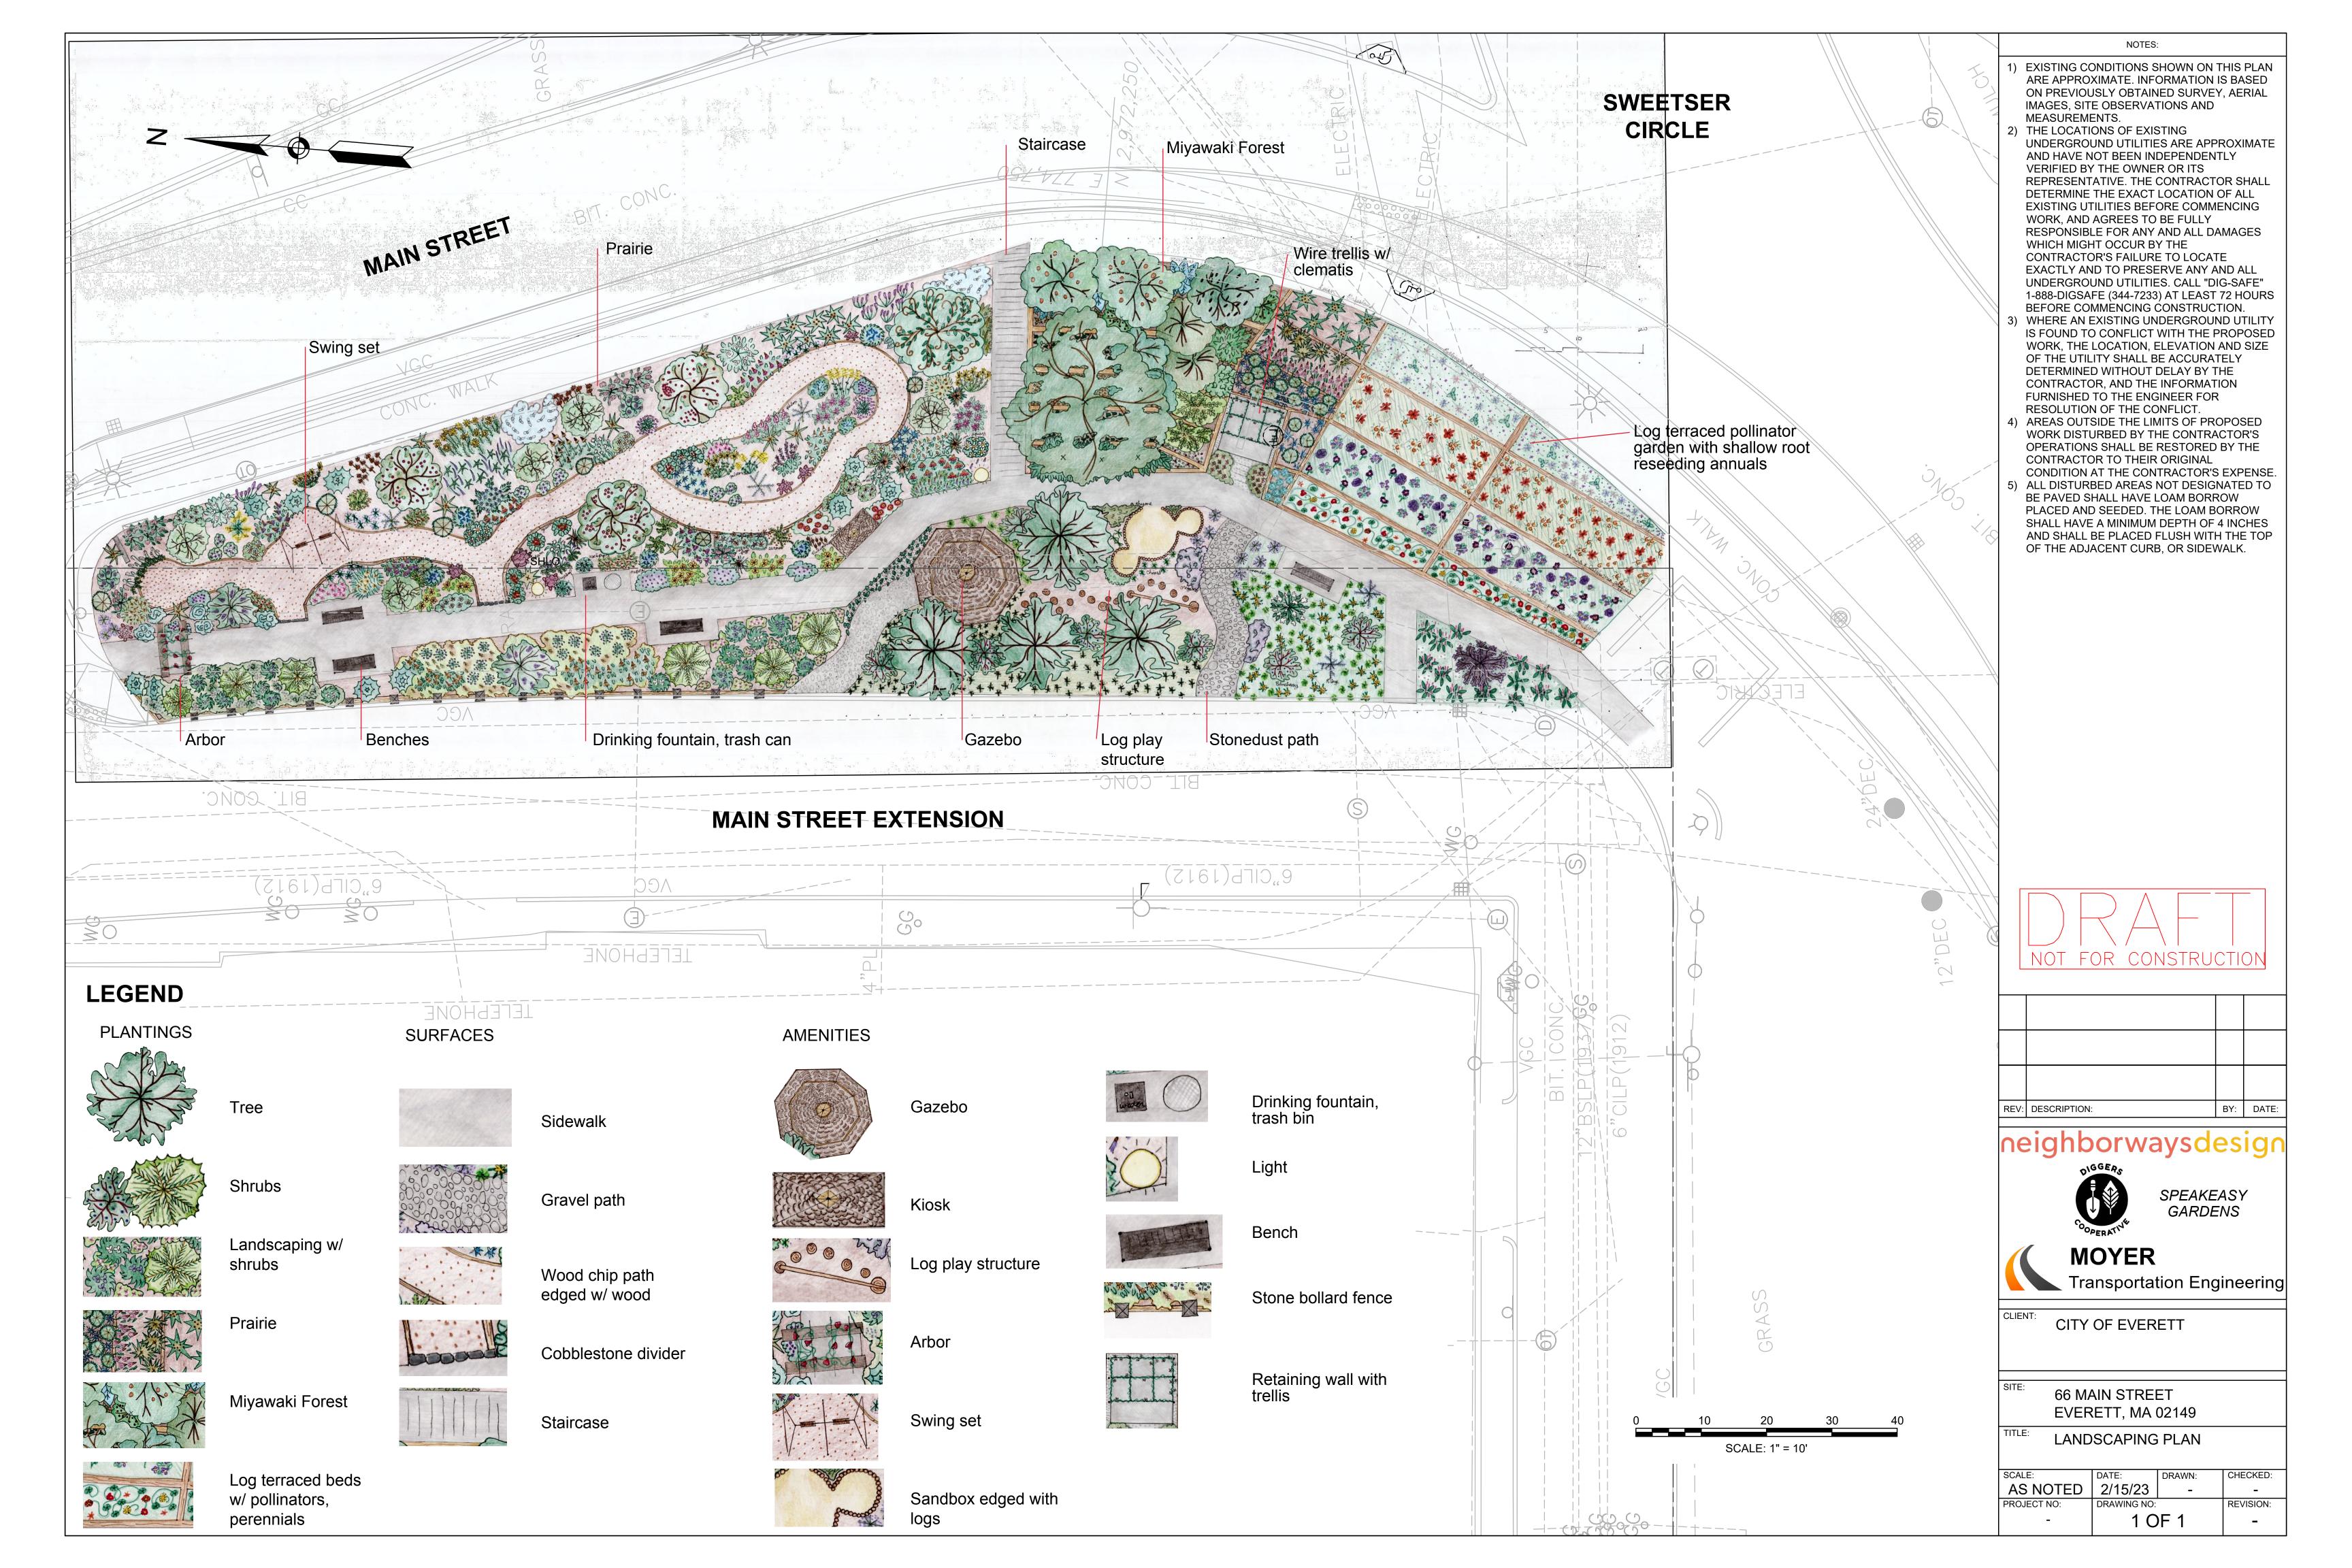

#### **Project Description**

The heat-island at 66 Main Street in Everett, MA will be transformed into an ecological space for community enjoyment. Merging ecosystems will guide visitors from one end of the pathway to the other engaging the senses and the use of interactive kiosks. Native and highly rugged species are chosen to combine needed wildlife refuge, sequester carbon, provide shade, cool temperatures, prevent erosion from run-off, and provide a healthy environment for children to older adults to enjoy nature. The area will be low maintenance after reaching maturity. The accessible sidewalk and elements such as a gazebo, children's play area, benches, stairwell, and a paved seating area provide all ages and abilities access to play chess, enjoy art, sit peacefully, and connect with community.

The merging ecosystems and ecological spaces are both connected and divided by a central paved pathway and broken down into the following:

- 1.) The Prairie- The Prairie exists in the North Eastern Quadrant of the design and it gets full sun exposure from the south. It is comprised of a wide selection of North American Prairie natives that thrive in exposed sunny areas. The space is broken up structurally by a mixture of native evergreen and deciduous trees that provide dappled shade and protection from extreme winds. The Prairie boasts 4 seasons of bloom, and a wide arrangement of host plants for pollinators, birds, and beneficial insects. The Space is a naturally planted hillside with a leveled pathway running down the center. The pathway provides access to joggers, bird watchers, those looking for natural retreat from urban sprawl, and students seeking to learn about ecology and native flora and fauna. There is a separate entry on the pathway for a two person swing providing simple recreation.
- 2.) The Miyawaki Forest- A Miyawaki forest is simply a miniature forest designed for urban spaces. It is intensively planted to create a miniature ecosystem. When done correctly, it will feed itself, gather its own water, feed native wildlife, and forge communities of plants and insects that will function as a protective 'immune system.' It is named after Japanese Botanist Akira Miyawaki who spearheaded the concept. To the untrained eye it will look like a small grove of lush greenery, but to those who look closer it is a concentrated network of life where assets and provisions are traded in persuit of biology and succession. Like the Avian grassland and pollinator garden it abuts, this forest will be terraced with naturally rot-proof logs making flat areas that eliminate erosion and collect and store water. The canopy will provide ample shade and noise reduction.
- 3.) The Pollinator Garden- The pollinator Garden is located in the South Eastern quadrant of the design and receives full sun exposure. The steep hillside is terraced with naturally rot-resistant logs. Terracing breaks a hillside up into level sections that prevent erosion by capturing and absorbing rainwater. This will be beneficial to creating a space of self-sustaining plants. They will both water and feed themselves whilst providing nectar for a variety of pollinators. All plants in this section are shallow rooted due to underground utilities. The majority of plants consist of re-seeding annuals with a smaller arrangement of shallow perennials. The colors are compartmentalized by likeness to display the simple design technique of "grouping." Having swaths of like-colors allows the eye to better see details and arrangements.
- **4.)** The Avian Grassland- The Avian grassland is a small strip of Terraced hillside in the South Eastern quadrant. It is comprised of a mixture of native grasses and perennial flowers that provide seed heads and nesting areas for numerous types of native birds. The space also provides winter interest by assigning undisturbed natural structures. At the base of the range is a level pre-existing cemented structure that has been reclaimed as a space for community art and adorned in murals. Above this structure will be a wire trellis ornamented in clematis vine, so that people may watch the birds from a sun-protected space below.

#### neighborwaysdesign

- **5.)** North Gazebo- This North-Western quadrant of the design abuts the roadside and the paved pathway. The space is designed to be tidy, welcoming, and rugged. Paved areas can get quite hot in the summer and can shed salt, snow and ice in the winter. The plantings in this space will function as a buffer to the elements and abiotic factors. There is a combination of Grass-like perennials for autumn color, aromatic bloomers for spring color, a small everblooming shrub, and a short assortment of long-blooming summer flowers. There will also be some resilient, sweet smelling, ground covers within the strip to help with moisture retention. The earth in this space will be slightly concave to help collect water when it is available. Those who enter this space will pass under a sturdy pergola climbing with native honeysuckle vines. From the benches in this area one will get a full view of the Prarie.
- **6.) South Gazebo-** This is the South Western quadrant of the design. This will be a high traffic area for visitors. The space consists of a ground-level gazebo, two pathways that connect from roadside to pathway, and a natural play scape for children. The play scape is intentionally simplistic and designed to promote strengthening of motor skills and engagement of the senses. There will be a series of large sunken logs that function as 'balance beams' and a naturally shaped sand box for digging. The sand box is surrounded by safe aromatic plants. There are several large columnar oaks to provide mottled shade and companionship to the native blueberries surrounding the play area. Street side there will be a mixture of tough native grasses and and medium sized perennials to soften the transition. In the southern most space of this sector there will everblooming flowers, a black lace elderberry, and a strip of soft textured grasses. The earth in this space will also be slightly concave for water absorption. From the bench in this area one can view the pollinator garden, avian grassland, and Miyawaki forest.